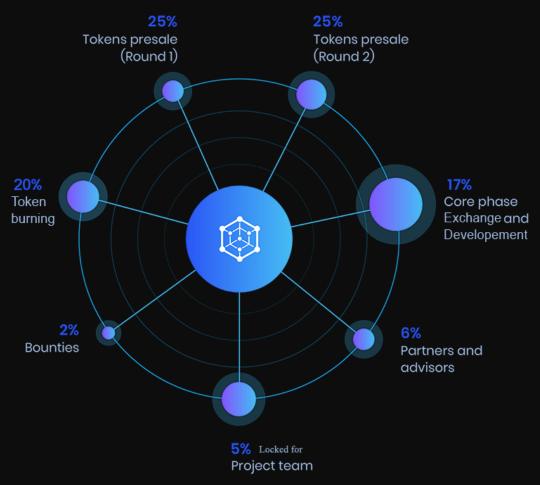

# Supply Distribution

# The chart and the figures below reflect the distribution allocation of FIP's total supply

Fast Investment Program